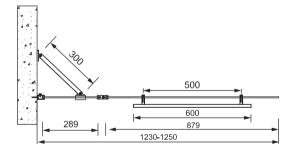

## S

| SPECIFICATIONS                                                                                    |                                                                                                                                                                                                                                                                                                   |
|---------------------------------------------------------------------------------------------------|---------------------------------------------------------------------------------------------------------------------------------------------------------------------------------------------------------------------------------------------------------------------------------------------------|
|                                                                                                   | L950 x H1400mm<br>Adjustment min-max 1230-1250mm<br><b>6mm</b> clear toughened safety glass<br>Clear shield - easy clean glass protection<br>Polished silver aluminium profiles<br>Adjustable wall profiles<br>Universally handed<br><b>Lifetime</b> Guarantee*                                   |
| RELATED PRODUCTS                                                                                  | For a list of bathscreen options please refer to www. <b>sonasbathrooms</b> .com                                                                                                                                                                                                                  |
| MATERIAL<br>COLOUR/FINISH<br>FIXING<br>STANDARDS<br>APPROVALS<br>WEIGHT<br>ADDITIONAL INFORMATION | Aluminium EN12373-1 / Glass EN14428<br>Polished Silver<br>Screw to solid wall (fixings supplied)<br>EN 997, BS 3402<br>CE Approved<br>30.2kgs<br>All bathscreen must be installed in accordance with the<br>fitting instructions provided. Please refer to them before<br>installation commences. |