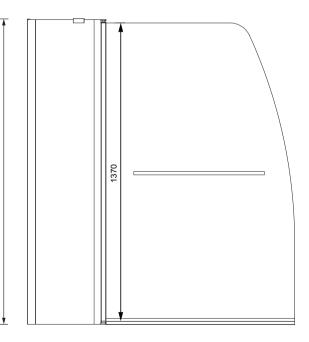

## S

| SPECIFICATIONS                                                                                    |                                                                                                                                                                                                                                                                                                   |
|---------------------------------------------------------------------------------------------------|---------------------------------------------------------------------------------------------------------------------------------------------------------------------------------------------------------------------------------------------------------------------------------------------------|
|                                                                                                   | L950 x H1400mm<br>Adjustment min-max 1230-1250mm<br><b>6mm</b> clear toughened safety glass<br>Clear shield - easy clean glass protection<br>Polished silver aluminium profiles<br>Adjustable wall profiles<br>Universally handed<br><b>Lifetime</b> Guarantee*                                   |
| RELATED PRODUCTS                                                                                  | For a list of bathscreen options please refer to www. <b>sonasbathrooms</b> .com                                                                                                                                                                                                                  |
| MATERIAL<br>COLOUR/FINISH<br>FIXING<br>STANDARDS<br>APPROVALS<br>WEIGHT<br>ADDITIONAL INFORMATION | Aluminium EN12373-1 / Glass EN14428<br>Polished Silver<br>Screw to solid wall (fixings supplied)<br>EN 997, BS 3402<br>CE Approved<br>30.2kgs<br>All bathscreen must be installed in accordance with the<br>fitting instructions provided. Please refer to them before<br>installation commences. |

Lunar SB4 hindged radius bathscreen with towel rail